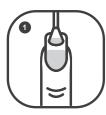

## Application

For best results, Crystal Faerie and Regal Faerie should be applied by a professional nail technician. Crystal Faerie and Regal Faerie were designed for external use on finger and toe nails, and should be applied on top of nail polish, gel or professional glue. Do not use with other types of glue. Exposure to UV rays will not affect Crystal Faerie's or Regal Faerie's shine or durability.