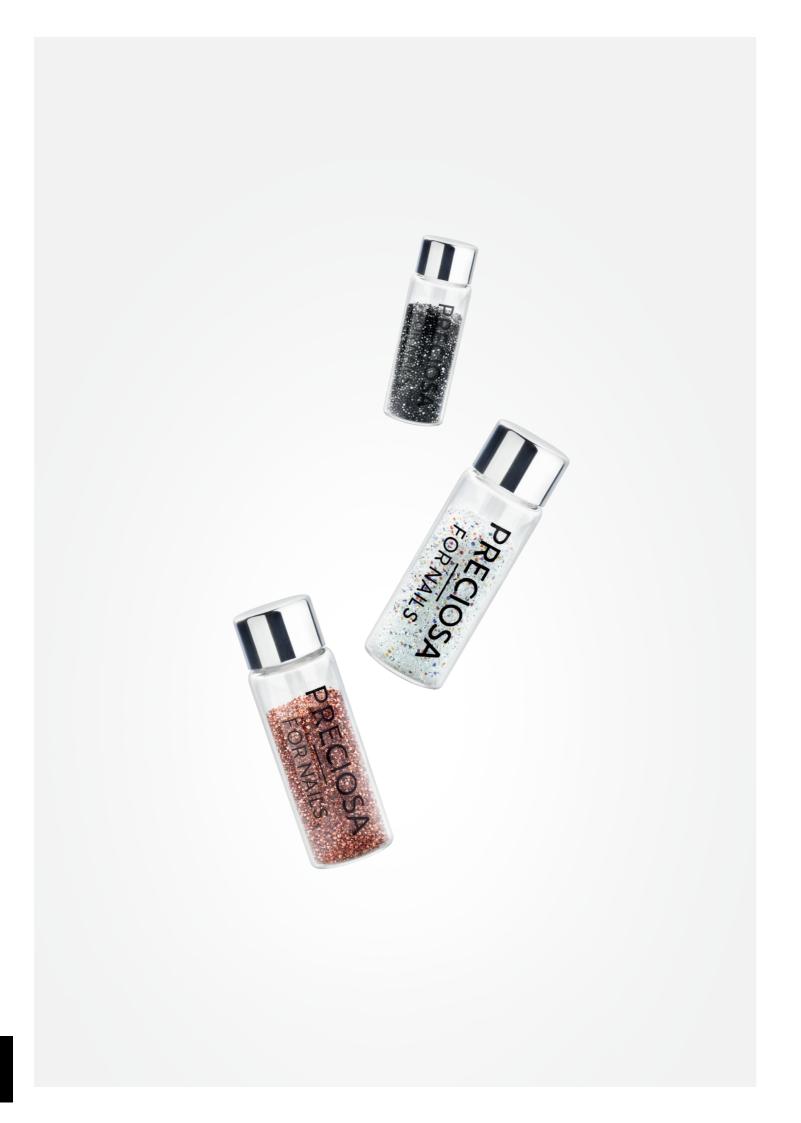

# Crystal Faerie

Preciosa Crystal Faerie is composed of tiny crystal balls and double-cones, each sized, shaped and polished to shimmering perfection. Preciosa double-cones provide the largest surface area and account for the highest composition ratio of similar products for nails, which means that the colors are truer, the shine is brighter, and the overall impact is higher.

ROSÉ ALL DAY Crystal/Crystal Capri Gold

ALL ACCESS PASS Crystal/Crystal Labrador

AFTER HOURS
Jet/Jet Hematite

### Crystal Faerie ART. 481 11 002\*

| Article Name    | Color/Coating Number | Packaging           |
|-----------------|----------------------|---------------------|
|                 |                      |                     |
| UNICORN TEARS   | 00030 20005          | In bottle 10g       |
| UNICORN TEARS   | 00030 20005          | In bottle 5g        |
| UNICORN TEARS   | 00030 20005          | In plastic bag 100g |
| ROSÉ ALL DAY    | 00030 27105          | In bottle 10g       |
| ROSÉ ALL DAY    | 00030 27105          | In bottle 5g        |
| ROSÉ ALL DAY    | 00030 27105          | In plastic bag 100g |
| 24 KARATS       | 00030 26205          | In bottle 10g       |
| 24 KARATS       | 00030 26205          | In bottle 5g        |
| 24 KARATS       | 00030 26205          | In plastic bag 100g |
| ALL ACCESS PASS | 00030 27005          | In bottle 10g       |
| ALL ACCESS PASS | 00030 27005          | In bottle 5g        |
| ALL ACCESS PASS | 00030 27005          | In plastic bag 100g |
| AFTER HOURS     | 23980 27205          | In bottle 10g       |
| AFTER HOURS     | 23980 27205          | In bottle 5g        |
| AFTER HOURS     | 23980 27205          | In plastic bag 100g |