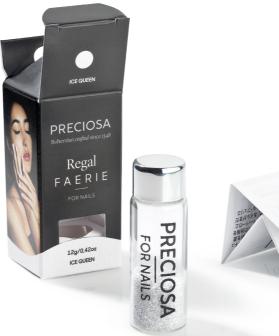

## Direct-To-Consumer Packaging

Our stylish, practical boxes are equipped with a hole for hanging displays and come with a color designation swatch on the lid for easy recognition during drawer or shelf storage. Each package contains an application instruction insert and a clear, branded bottle of Crystal Faerie or Regal Faerie, which have been carefully designed to minimize spillage and loss of stones. The weight that appears on the box indicates the net weight.

Crystal Faerie

5g (0.18oz) or 10g (0.35oz)

Also available for bulk purchase in **100g** bags

Regal Faerie

12g (0.42oz)

Also available for bulk purchase in **120g** bags

196