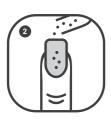

2. One nail at a time, apply second coat of nail polish, gel or professional glue. Hold that finger over a small tray and sprinkle Crystal Faerie or Regal Faerie over the painted, still-wet nail.

3. Gently press and compact the crystals onto the nail and let it dry completely. We recommend using a cosmetic or nail brush to shape the crystals into the desired formation.