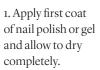

## Application

For best results, Crystal Faerie and Regal Faerie should be applied by a professional nail technician. Crystal Faerie and Regal Faerie were designed for external use on finger and toe nails, and should be applied on top of nail polish, gel or professional glue. Do not use with other types of glue. Exposure to UV rays will not affect Crystal Faerie's or Regal Faerie's shine or durability.